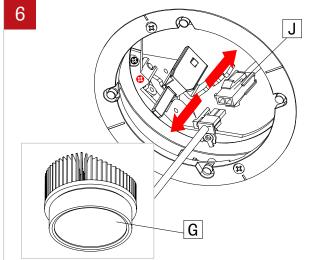

Disconnect the quick connectors (J) between the light element (G) and the driver.