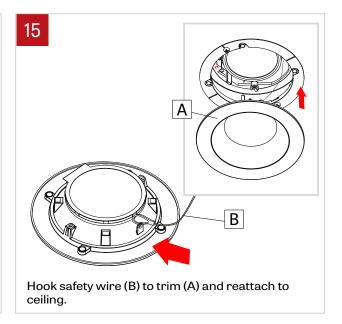

# NOTE: Wire dimming conductors as Class 1

For trim installation, detach trim (A) from ceiling and unhook from safety wire (B). Safely store it on the side.