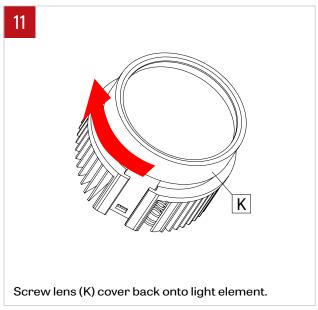

For trim installation, detach trim (A) from ceiling and unhook from safety wire (B). Safely store it on the side.

# 2 WALL WASH BAFFLE REMOVAL



For trimless wall wash installation, detach baffle (C) by using provided suction tool (D). Stick tool on baffle lens and pull.



Slightly unscrew red screw (E) to allow vertical tilting of the adjusting mechanism (F).



Align light element (G) straight by rotating and tilting the adjusting mechanism (F), in order to proceed with its removal in the next step.



Push tab (H) on the side of the light element (G) to release it from the adjusting mechanism. Slide light element (G) from the track system (I).



Disconnect the quick connectors (J) between the light element (G) and the driver.

#### **OPTIC REPLACEMENT - INSTRUCTIONS**















# VOILÀ 4

## **OPTIC REPLACEMENT - INSTRUCTIONS**