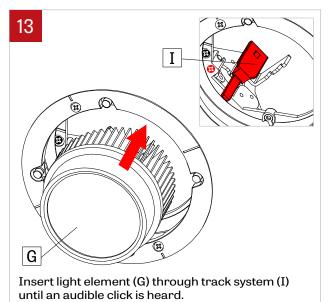

Align light element (G) straight by rotating and tilting the adjusting mechanism (F), in order to proceed with its removal in the next step.

Push tab (H) on the side of the light element (G) to release it from the adjusting mechanism. Slide light element (G) from the track system (I).