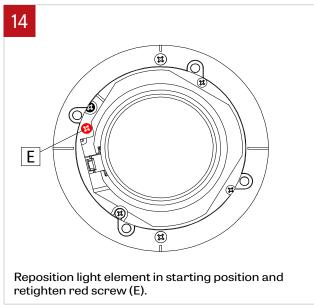

# 2 WALL WASH BAFFLE REMOVAL

For trimless wall wash installation, detach baffle (C) by using provided suction tool (D). Stick tool on baffle lens and pull.

Slightly unscrew red screw (E) to allow vertical tilting of the adjusting mechanism (F).