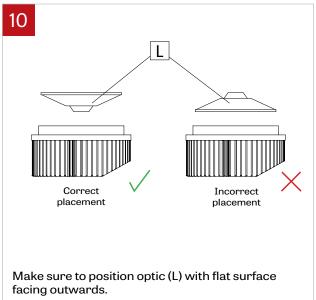

For trim installation, detach trim (A) from ceiling and unhook from safety wire (B). Safely store it on the side.

# 2 WALL WASH BAFFLE REMOVAL



For trimless wall wash installation, detach baffle (C) by using provided suction tool (D). Stick tool on baffle lens and pull.



Slightly unscrew red screw (E) to allow vertical tilting of the adjusting mechanism (F).



Align light element (G) straight by rotating and tilting the adjusting mechanism (F), in order to proceed with its removal in the next step.



Push tab (H) on the side of the light element (G) to release it from the adjusting mechanism. Slide light element (G) from the track system (I).



Disconnect the quick connectors (J) between the light element (G) and the driver.

#### **OPTIC REPLACEMENT - INSTRUCTIONS**















# VOILÀ 4

## **OPTIC REPLACEMENT - INSTRUCTIONS**