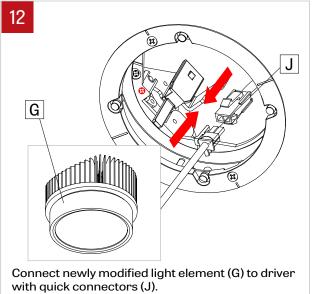

Disconnect the quick connectors (J) between the light element (G) and the driver.

## **OPTIC REPLACEMENT - INSTRUCTIONS**