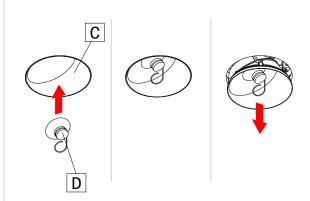

# 2 WALL WASH BAFFLE REMOVAL

For trimless wall wash installation, detach baffle (C) by using provided suction tool (D). Stick tool on baffle lens and pull.

Slightly unscrew red screw (E) to allow vertical tilting of the adjusting mechanism (F).