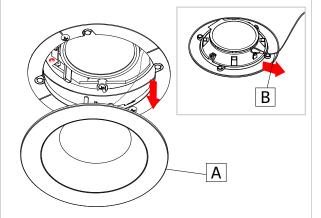

# NOTE: Wire dimming conductors as Class 1

For trim installation, detach trim (A) from ceiling and unhook from safety wire (B). Safely store it on the side.