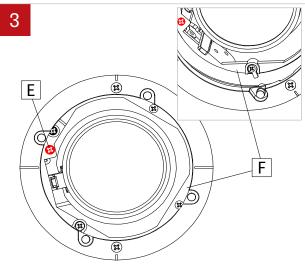

# 2 WALL WASH BAFFLE REMOVAL

For trimless wall wash installation, detach baffle (C) by using provided suction tool (D). Stick tool on baffle lens and pull.

Slightly unscrew red screw (E) to allow vertical tilting of the adjusting mechanism (F).

Align light element (G) straight by rotating and tilting the adjusting mechanism (F), in order to proceed with its removal in the next step.

Push tab (H) on the side of the light element (G) to release it from the adjusting mechanism. Slide light element (G) from the track system (I).