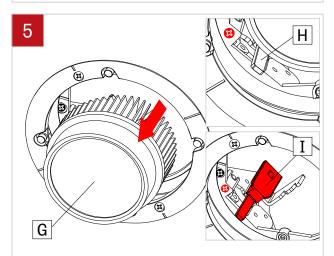

Align light element (G) straight by rotating and tilting the adjusting mechanism (F), in order to proceed with its removal in the next step.

Push tab (H) on the side of the light element (G) to release it from the adjusting mechanism. Slide light element (G) from the track system (I).