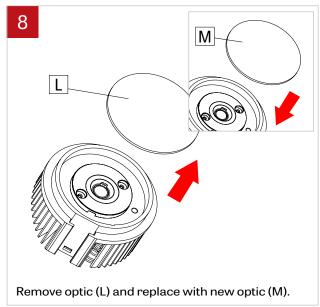

s 1





For trim installation, detach trim (A) from ceiling and unhook from safety wire (B). Safely store it on the side.

# 2 WALL WASH BAFFLE REMOVAL



For trimless wall wash installation, detach baffle (C) by using provided suction tool (D). Stick tool on baffle lens and pull.



Slightly unscrew red screw (E) to allow vertical tilting of the adjusting mechanism (F).



Align light element (G) straight by rotating and tilting the adjusting mechanism (F), in order to proceed with its removal in the next step.



Push tab (H) on the side of the light element (G) to release it from the adjusting mechanism. Slide light element (G) from the track system (I).



Disconnect the quick connectors (J) between the light element (G) and the driver.

#### **OPTIC REPLACEMENT - INSTRUCTIONS**















# VOILÀ 4

## **OPTIC REPLACEMENT - INSTRUCTIONS**