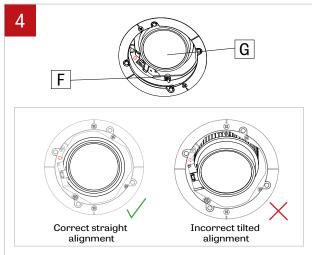

Align light element (G) straight by rotating and tilting the adjusting mechanism (F), in order to proceed with its removal in the next step.

Push tab (H) on the side of the light element (G) to release it from the adjusting mechanism. Slide light element (G) from the track system (I).