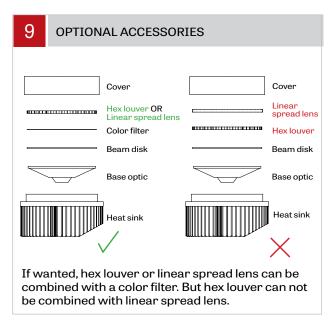

1





For trim installation, detach trim (A) from ceiling and unhook from safety wire (B). Safely store it on the side.

# 2 WALL WASH BAFFLE REMOVAL



For trimless wall wash installation, detach baffle (C) by using provided suction tool (D). Stick tool on baffle lens and pull.



Slightly unscrew red screw (E) to allow vertical tilting of the adjusting mechanism (F).



Align light element (G) straight by rotating and tilting the adjusting mechanism (F), in order to proceed with its removal in the next step.



Push tab (H) on the side of the light element (G) to release it from the adjusting mechanism. Slide light element (G) from the track system (I).



Disconnect the quick connectors (J) between the light element (G) and the driver.

#### **OPTIC REPLACEMENT - INSTRUCTIONS**















# VOILÀ 4

## **OPTIC REPLACEMENT - INSTRUCTIONS**