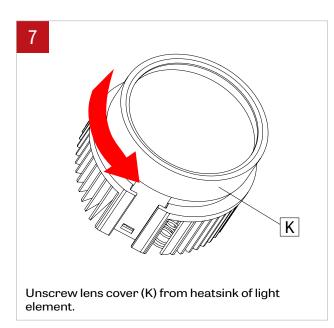

ass 1





For trim installation, detach trim (A) from ceiling and unhook from safety wire (B). Safely store it on the side.

# 2 WALL WASH BAFFLE REMOVAL



For trimless wall wash installation, detach baffle (C) by using provided suction tool (D). Stick tool on baffle lens and pull.



Slightly unscrew red screw (E) to allow vertical tilting of the adjusting mechanism (F).



Align light element (G) straight by rotating and tilting the adjusting mechanism (F), in order to proceed with its removal in the next step.



Push tab (H) on the side of the light element (G) to release it from the adjusting mechanism. Slide light element (G) from the track system (I).



Disconnect the quick connectors (J) between the light element (G) and the driver.

#### **OPTIC REPLACEMENT - INSTRUCTIONS**















# VOILÀ 4

## **OPTIC REPLACEMENT - INSTRUCTIONS**